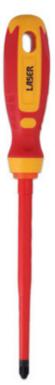

## PzDrive Insulated Screwdriver Pz3 x 150mm

Fully insulated VDE Pozi drive screwdriver manufactured from chrome molybdenum with a soft grip handle and featuring a slim profile blade, suitable for use on fixings with limited access. VDE certified for safe operator use on live circuits up to 1000v AC and 1500v DC. Ideal for use electricians, auto electricians or mechanics working on hybrid and electric vehicles.

## **Additional Information**

- Profile: Pz3; shaft length: 150mm.
- · Slim blade for confined areas. Soft grip handle with hanging hole.
- · Blade manufactured from chrome molybdenum.
- · VDE/GS approved. Suitable for industry, automotive and domestic use.
- Safe operator use for live voltages up to 1000V AC / 1500V DC (VDE / IEC60900:2018 approved).