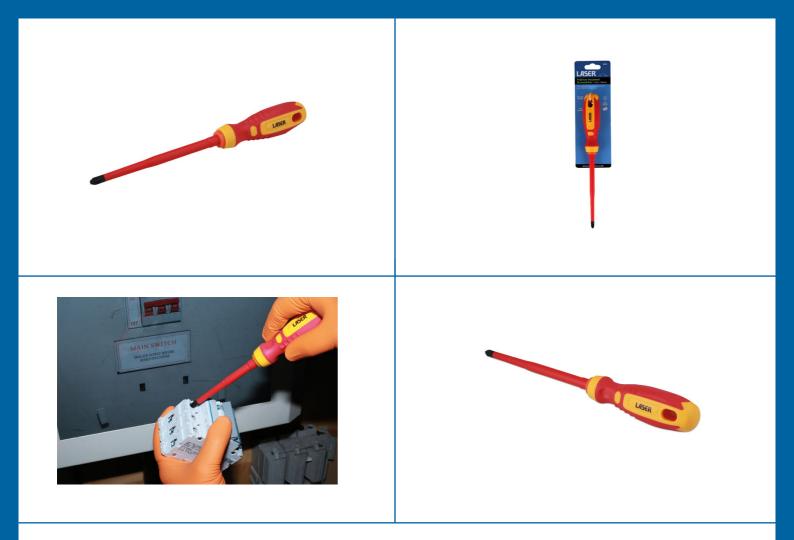

## PzDrive Insulated Screwdriver Pz3 x 150mm

Fully insulated VDE Pozi drive screwdriver manufactured from chrome molybdenum with a soft grip handle and featuring a slim profile blade, suitable for use on fixings with limited access. VDE certified for safe operator use on live circuits up to 1000v AC and 1500v DC. Ideal for use electricians, auto electricians or mechanics working on hybrid and electric vehicles.

## **Additional Information**

- Profile: Pz3; shaft length: 150mm.
- · Slim blade for confined areas. Soft grip handle with hanging hole.
- · Blade manufactured from chrome molybdenum.
- · VDE/GS approved. Suitable for industry, automotive and domestic use.
- Safe operator use for live voltages up to 1000V AC / 1500V DC (VDE / IEC60900:2018 approved).